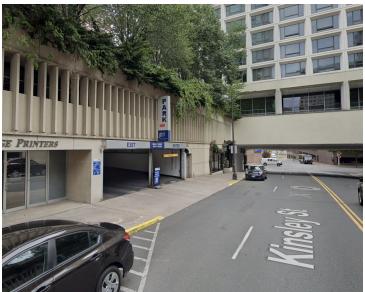

CCEI is located on the 3rd floor of UConn's Graduate Business Learning Center (GBLC). Visitor parking is available in the **North Garage** of the building, accessible on Kinsley Street. Guests are asked to bring their parking ticket with them to the CCEI Office for validation.

## Parking on garage levels 4 or 5

- Enter the building through glass doors labeled 100 Constitution Plaza (directly opposite the side of the garage overlooking Columbus Blvd.)
- Continue through another set of doors into the lobby.
- Sign in at the security desk. They will direct you to the elevators and you should go to the 3rd floor.

## Parking on garage levels 1-3

- Take the parking garage stairs or parking garage elevator to garage level 4 (the Kinsley Street garage entrance will be visible)
- Enter the building through glass doors labeled 100 Constitution Plaza
- Continue through another set of doors into the lobby.
- Sign in at the security desk. They will direct you to the elevators and you should go to the 3rd floor.