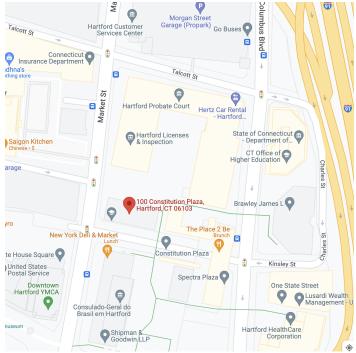

CCEI is located on the 3rd floor of UConn's Graduate Business Learning Center (GBLC). Visitor parking is available in the **North Garage** of the building, accessible on Kinsley Street. Guests are asked to bring their parking ticket with them to the CCEI Office for validation.

## **Location & Parking Instructions:**

Connecticut Center for Entrepreneurship & Innovation Graduate Business Learning Center 100 Constitution Plaza, 3rd Floor Hartford, CT 06103

GPS Address: 100 Kinsley Street, Hartford, CT 06103

## **Navigating from North Parking Garage to CCEI:**

Directions from inside the North parking garage into the Graduate Business Learning Center (please note-when entering the garage, you'll be on the 4th floor of the garage, but the 1st floor of the building.)